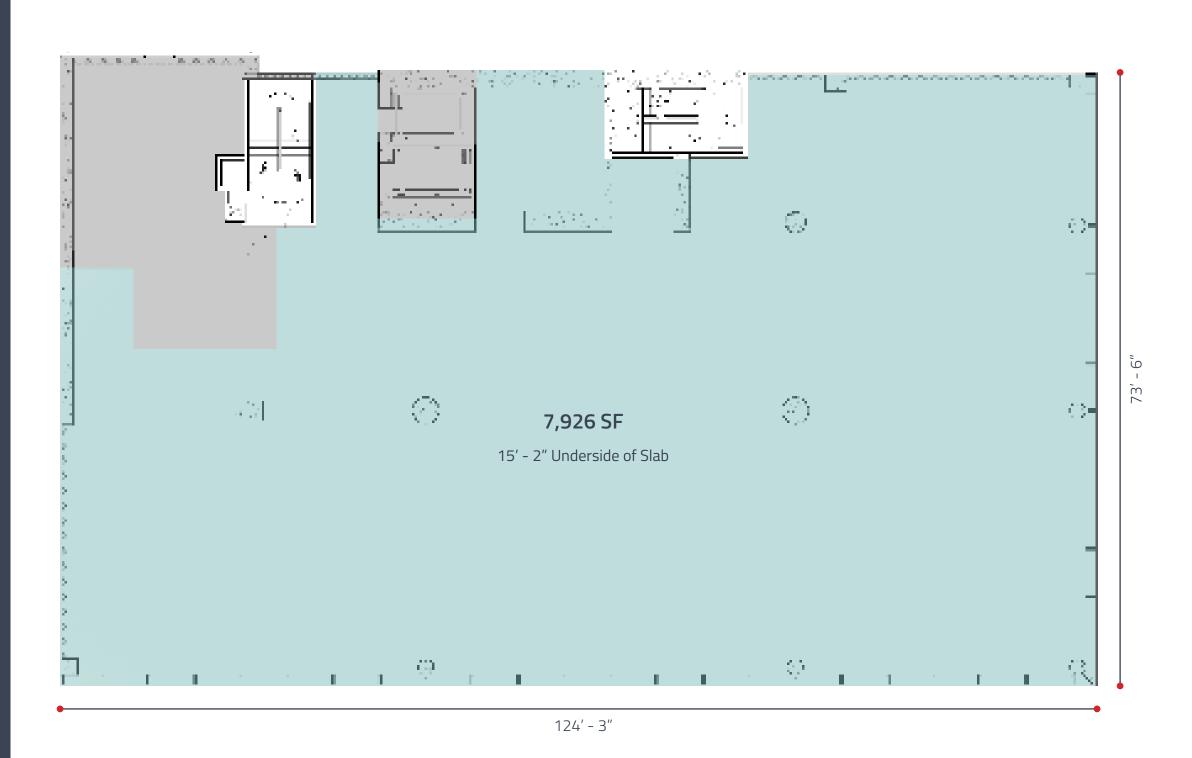

#### Second Floor

Total SF - 7,926 SF

Tenant I - 7,926 SF

## Second Floor Plan

- 7,926 Square Feet
- 15' 2" Clear of Slab
  - Tenant I