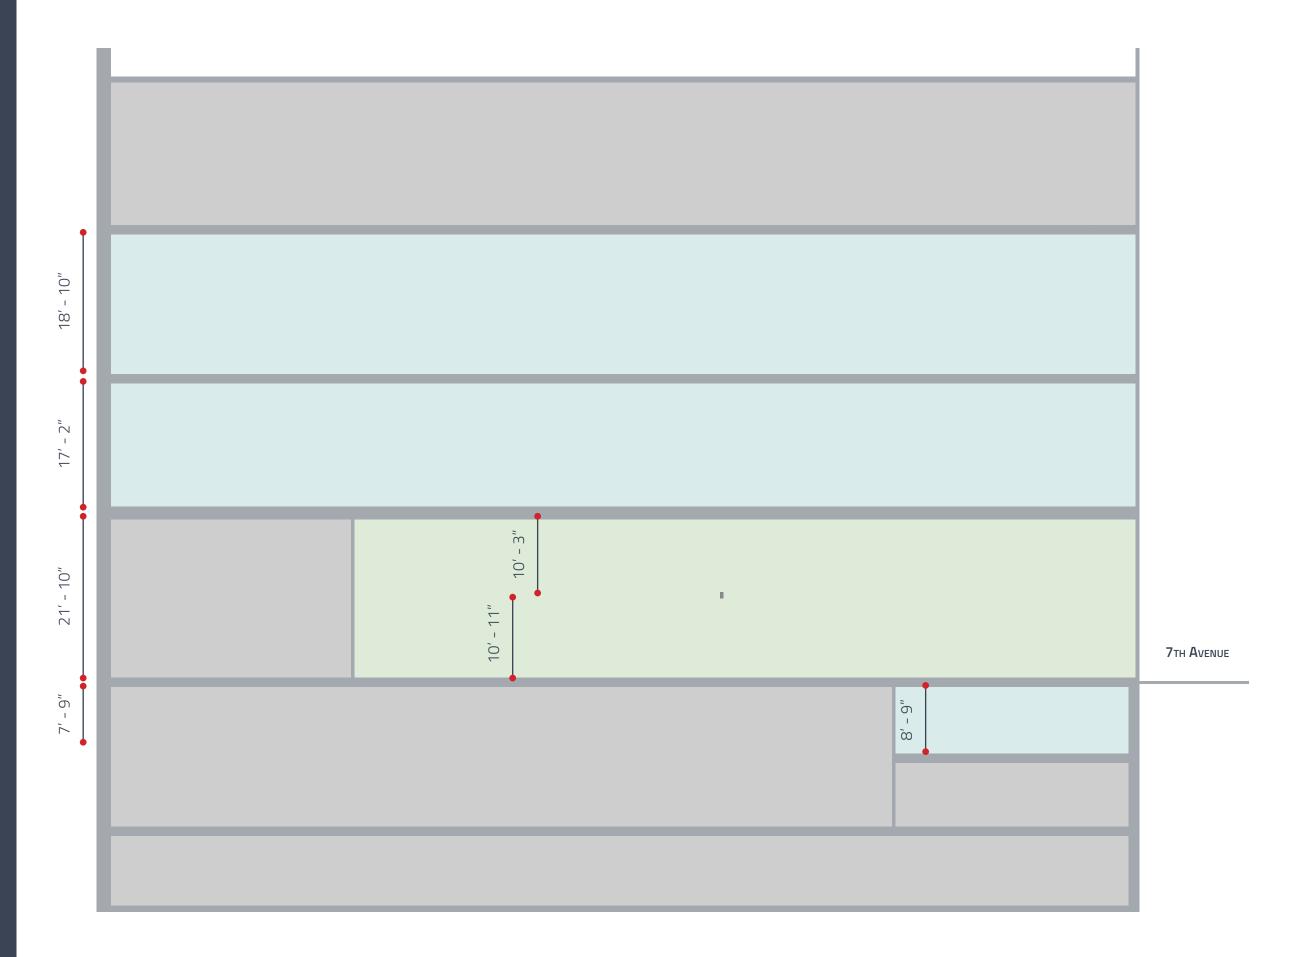

## Cellar Floor Plan

- 3.775 Total Square Feet
- 8 9" Underside of Slab

## Ground Floor Plan

- 6,335 Total Square Feet
- 21′ 10″ Underside of Slab

Tenant II

FASHION AVENUE - 7TH AVENUE

## Second Floor Plan

- 7,926 Square Feet
- 15' 2" Clear of Slab
  - Tenant I

# Third Floor Plan

- 7,730 Square Feet
- 14' 6" Underside of Slab

## E-W Section

Tenant I

Tenant II