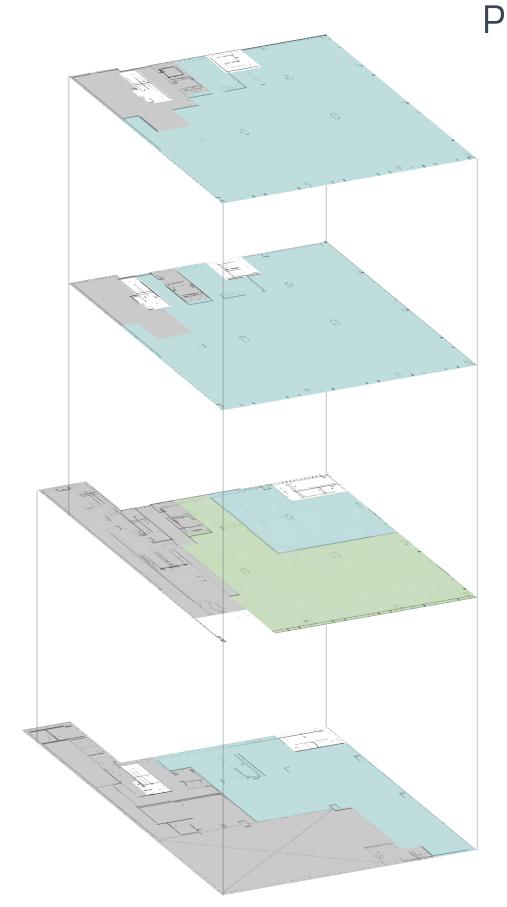

#### **Proposed Divisions**

#### Third Floor

Total SF - 7,730 SF

Tena

Tenant I - 7,730 SF

#### Second Floor

Total SF - 7,926 SF

Tenant I - 7,926 SF

#### **Ground Floor**

Total SF - 6,335 SF

Tenant I - 1,762 SF

Tenant II - 4,573 SF

#### **Total SF**

Tenant I

21,193 SF

Tenant II

4,573 SF

#### Cellar Floor

Total SF - 3,775 SF

Tenant I - 3,775 SF