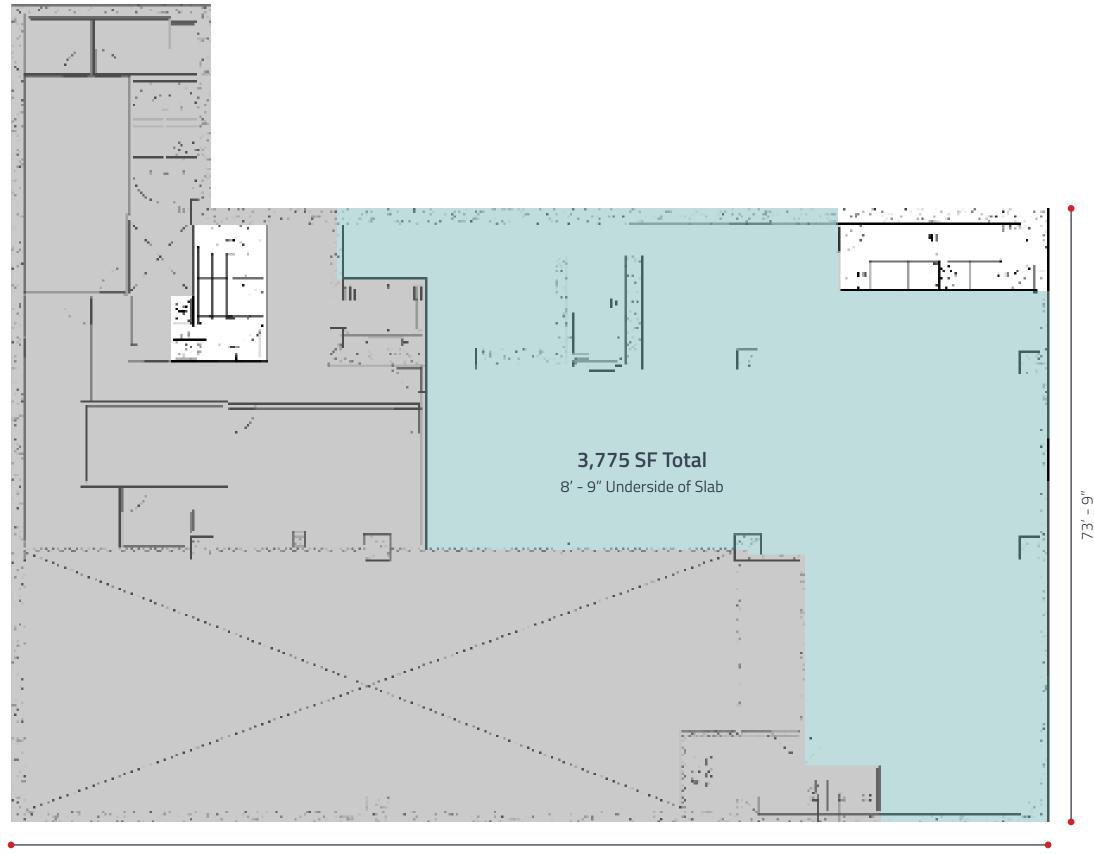

#### Cellar Floor

Total SF - 3,775 SF

Tenant I - 3,775 SF

## Cellar Floor Plan

- 3.775 Total Square Feet
- 8 9" Underside of Slab