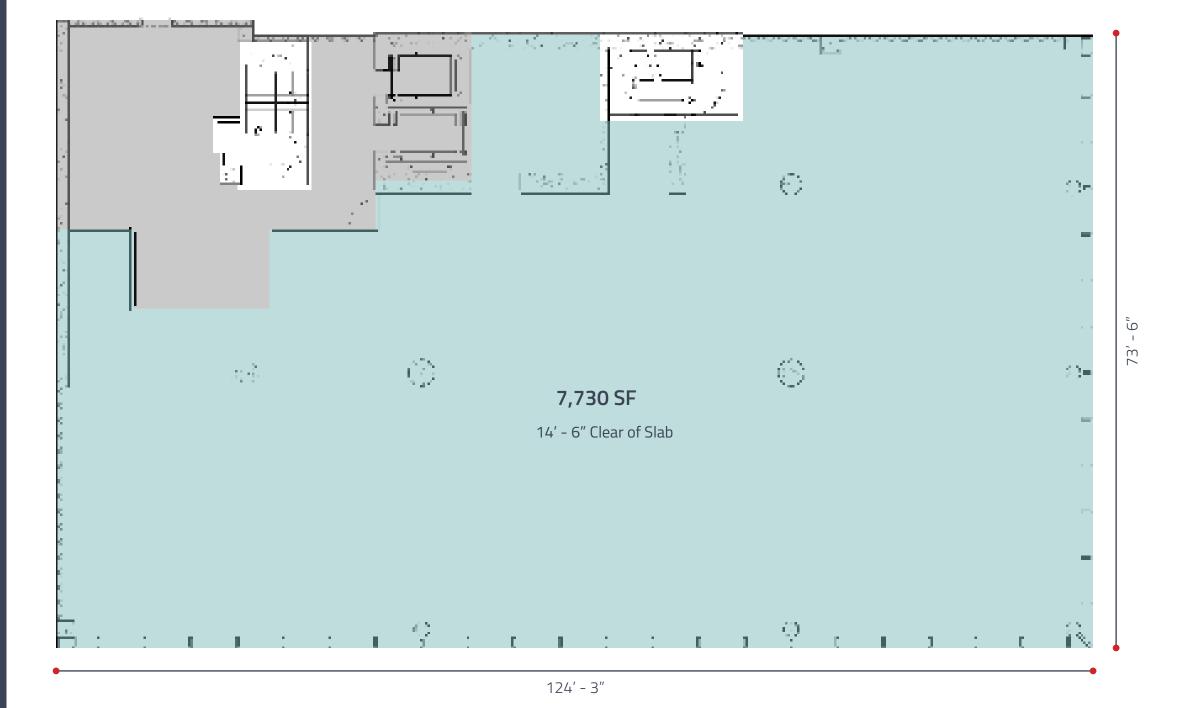

#### Third Floor

Total SF - 7,730 SF

Tena

Tenant I - 7,730 SF

# Third Floor Plan

- 7,730 Square Feet
- 14' 6" Underside of Slab