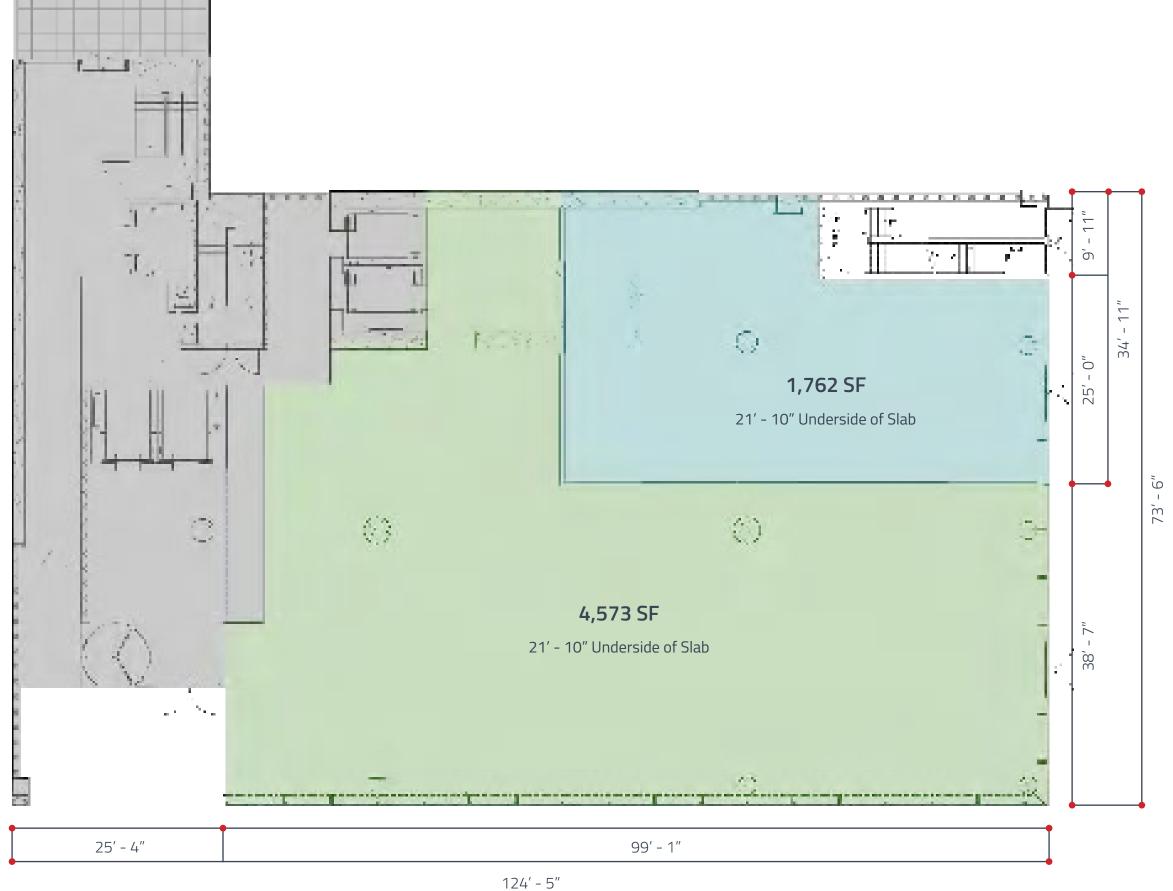

#### **Ground Floor**

Total SF - 6,335 SF

Tenant I - 1,762 SF

Tenant II - 4,573 SF

## Ground Floor Plan

- 6,335 Total Square Feet
- 21′ 10″ Underside of Slab

Tenant II

FASHION AVENUE - 7TH AVENUE